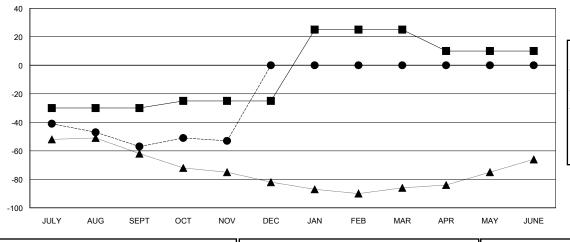

## GOALS AND ACTUAL MEMBERS CUMULATIVE

| -■- MEMBER GROWTH NET GOAL        |  |
|-----------------------------------|--|
| - ● - MEMBER GROWTH ACTUAL        |  |
| - ▲ - LAST YEAR MEMBERSHIP ACTUAL |  |
|                                   |  |
|                                   |  |
|                                   |  |