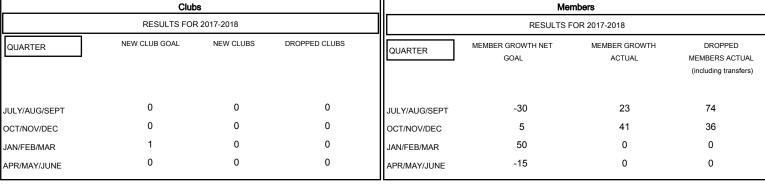

## GOALS AND ACTUAL NEW CLUBS CUMULATIVE

## GOALS AND ACTUAL MEMBERS CUMULATIVE

| -■- MEMBER GROWTH NET GOAL        |  |
|-----------------------------------|--|
| - ● - MEMBER GROWTH ACTUAL        |  |
| - ▲ - LAST YEAR MEMBERSHIP ACTUAL |  |
|                                   |  |
|                                   |  |
|                                   |  |